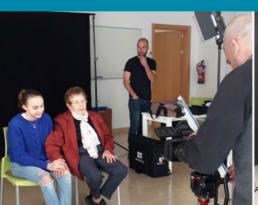

## LA REGIDORIA DE CULTURA PREPARA UN DOCU-MENTAL QUE VOL REFLEXIONAR SOBRE EL VALOR DE LA COHESIÓ SOCIAL

La cohesió social és la vinculació dels membres d'una col·lectivitat entre ells mateixos i com a grup.

Les diferents onades migratòries -per motius ben diferenciats- comporten una diversitat degut a l'arribada a la població de col·lectius de persones d'orígens ben diferents, cosa que pot donar lloc a un enriquiment bidireccional entre les persones que ja viuen al territori i els nouvinguts o a la generació de possibles conflictes si no es donen les condicions adequades. L'objectiu del El resultat d'aquest projecte, que s'emmarca en documental és analitzar aquestes situacions des de diferents punts de vista i visualitzar com s'ha adaptat Tordera a la nova situació i quines eines han trobat les persones nouvingudes per sentir-s'hi ben acollits.

Des de fa unes setmanes la regidoria de cultura està realitzant diversos enregistraments de vídeo amb torderencs/ques, que busquen reflexionar sobre el valor de la cohesió social a través d'experiències personals i individuals i, al mateix temps, mirar d'explicar i entendre l'evolució de Tordera a través de les diverses onades migratòries.