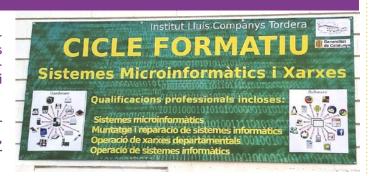

## TORDERA RECUPERA PEL PROPER CURS UN CICLE **DE GRAU MITJÀ**

El nostre municipi recuperarà pel proper curs 2018-19 un cicle de grau mitjà. L'Institut Lluís Companys de Tordera serà el centre on s'impartirà el curs vinent el grau mitjà de Sistemes Microinformàtics i Xarxes.

Aquests estudis post obligatoris capaciten per instal·lar i mantenir serveis de xarxes fixes i mòbils, serveis d'Internet i sistemes informàtics i també per prestar suport als usuaris i usuàries.