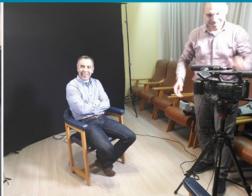

## LA REGIDORIA DE CULTURA PREPARA UN DOCU-MENTAL QUE VOL REFLEXIONAR SOBRE EL VALOR DE LA COHESIÓ SOCIAL

La cohesió social és la vinculació dels membres d'una col·lectivitat entre ells mateixos i com a grup.

Les diferents onades migratòries -per motius ben diferenciats- comporten una diversitat degut a l'arribada a la població de col·lectius de persones d'orígens ben diferents, cosa que pot donar lloc a un enriquiment bidireccional entre les persones que ja viuen al territori i els nouvinguts o a la generació de possibles conflictes si no es donen les condicions adequades. L'objectiu del El resultat d'aquest projecte, que s'emmarca en documental és analitzar aquestes situacions des de diferents punts de vista i visualitzar com s'ha adaptat Tordera a la nova situació i quines eines han trobat les persones nouvingudes per sentir-s'hi ben acollits.

Des de fa unes setmanes la regidoria de cultura està realitzant diversos enregistraments de vídeo amb torderencs/ques, que busquen reflexionar sobre el valor de la cohesió social a través d'experiències personals i individuals i, al mateix temps, mirar d'explicar i entendre l'evolució de Tordera a través de les diverses onades migratòries.