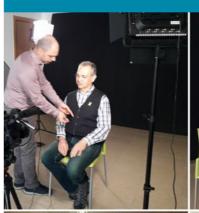

## LA REGIDORIA DE CULTURA PREPARA UN DOCU-MENTAL QUE VOL REFLEXIONAR SOBRE EL VALOR DE LA COHESIÓ SOCIAL

La cohesió social és la vinculació dels membres d'una col·lectivitat entre ells mateixos i com a grup.

Les diferents onades migratòries -per motius ben diferenciats- comporten una diversitat degut a l'arribada a la població de col·lectius de persones d'orígens ben diferents, cosa que pot donar lloc a un enriquiment bidireccional entre les persones que ja viuen al territori i els nouvinguts o a la generació de possibles conflictes si no es donen les condicions adequades. L'objectiu del El resultat d'aquest projecte, que s'emmarca en documental és analitzar aquestes situacions des de diferents punts de vista i visualitzar com s'ha adaptat Tordera a la nova situació i quines eines han trobat les persones nouvingudes per sentir-s'hi ben acollits.

Des de fa unes setmanes la regidoria de cultura està realitzant diversos enregistraments de vídeo amb torderencs/ques, que busquen reflexionar sobre el valor de la cohesió social a través d'experiències personals i individuals i, al mateix temps, mirar d'explicar i entendre l'evolució de Tordera a través de les diverses onades migratòries.