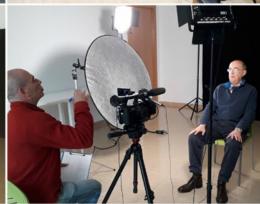

## LA REGIDORIA DE CULTURA PREPARA UN DOCU-MENTAL QUE VOL REFLEXIONAR SOBRE EL VALOR DE LA COHESIÓ SOCIAL

La cohesió social és la vinculació dels membres d'una col·lectivitat entre ells mateixos i com a grup.

Les diferents onades migratòries -per motius ben diferenciats- comporten una diversitat degut a l'arribada a la població de col·lectius de persones d'orígens ben diferents, cosa que pot donar lloc a un enriquiment bidireccional entre les persones que ja viuen al territori i els nouvinguts o a la generació de possibles conflictes si no es donen les condicions adequades. L'objectiu del El resultat d'aquest projecte, que s'emmarca en documental és analitzar aquestes situacions des de diferents punts de vista i visualitzar com s'ha adaptat Tordera a la nova situació i quines eines han trobat les persones nouvingudes per sentir-s'hi ben acollits.

Des de fa unes setmanes la regidoria de cultura està realitzant diversos enregistraments de vídeo amb torderencs/ques, que busquen reflexionar sobre el valor de la cohesió social a través d'experiències personals i individuals i, al mateix temps, mirar d'explicar i entendre l'evolució de Tordera a través de les diverses onades migratòries.

l'àmbit de la recuperació de la memòria històrica en el que fa temps que treballa la regidoria de cultura, tindrà forma de documental i veurà la llum durant l'últim trimestre d'aquest any.